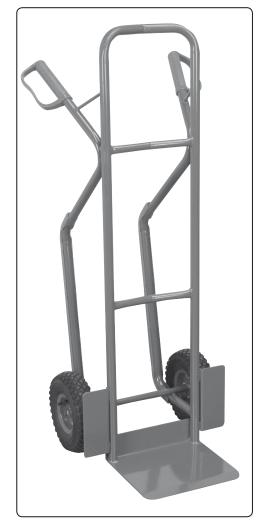

## 1. SAFETY INSTRUCTIONS

- Always load evenly with the centre of gravity of the load as near the centre and rear of the plate as possible.
- Obtain additional support for large or wide loads to prevent tipping.
- DO NOT overload the truck see Specification.
- DO NOT leave unattended, especially when loaded, unless the wheels are chocked or the truck is otherwise secured.
- DO NOT use truck on uneven ground and do not run over curbs or steps use a ramp.
- DO NOT allow others to ride on the truck.
- **DO NOT** use the truck if any part is damaged, paying particular attention to the wheels.

## **SPECIFICATION**

Extra strong tubular steel frame construction. Steel centred pneumatic wheels allow transport over the roughest terrain. High back and flat loading capabilities with rubber hand-grips for added comfort.

| Model No        | .CST999  |
|-----------------|----------|
| Max. Load       | 300kg    |
| Wheel Diameter  | 250mm    |
| Wheel Thickness | 90mm     |
| Height          | . 1300mm |
| Overall Width   | 500mm    |
| Platform Depth  | 280mm    |