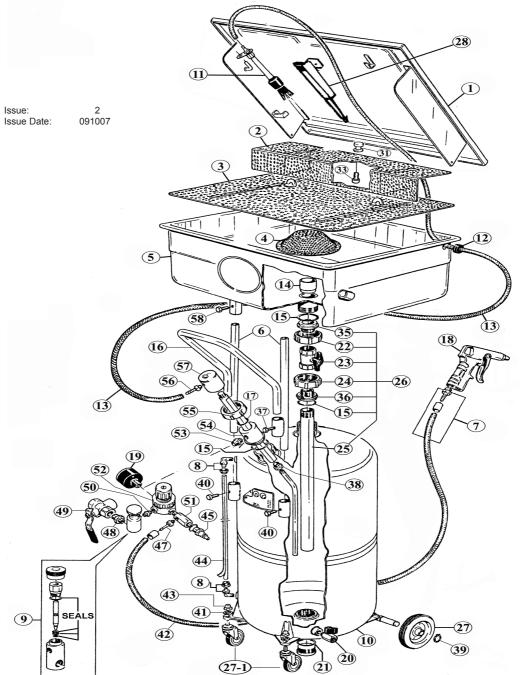

## AIR OPERATED PARTS CLEANING TANK WITH RESERVOIR

MODEL: SM224

| ITEM | PART NO  | DESCRIPTION               | ITEM | PART NO    | DESCRIPTION                    | ITEM | PART NO  | DESCRIPTION          |
|------|----------|---------------------------|------|------------|--------------------------------|------|----------|----------------------|
| 1    | SM224.01 | LID                       | 20   | SM224.20   | DRAIN COCK                     | 40   | SM224.40 | SCREW                |
| 2    | SM224.02 | BENT FILTER GRID          | 21   | SM224.21   | SEAL (DRAIN PLUG)              | 41   | SM224.41 | WASHER               |
| 3    | SM224.03 | FLAT FILTER GRID          | 22   | SM224.22   | VALVE NUT (FOR TOP TANK)       | 42   | SM224.42 | HOSE                 |
| 4    | SM224.04 | CIRCULAR FILTER           | 23   | SM224.23   | VALVE                          | 43   | SM224.43 | DOMED NUT            |
| 5    | SM224.05 | UPPER TANK                | 24   | SM224.24   | VALVE NUT (FOR BOTTOM TANK)    | 44   | SM224.44 | LEVEL TUBE           |
| 6    | SM224.06 | UPPER TANK SUPPORTS       | 25   | SM224.25   | TANK TUBE                      | 45   | SM224.45 | AIR COUPLING         |
| 7    | SM224.07 | GUN CONNECTOR KIT         | 26   | SM224.V    | VALVE COMPLETE (c/w TANK TUBE) | 47   | SM224.47 | HOSE CONNECTOR       |
| 8    | SM224.08 | LEVEL IND CONNECTOR       | 27   | SM224.W    | FIXED WHEEL                    | 48   | SM224.48 | UNION                |
| 9    | SM224.09 | SEAL KIT (FLOW REGULATOR) | 27-1 | SM224.27-1 | CASTOR WHEEL                   | 49   | SM224.49 | VALVE                |
| 10   | SM224.10 | LOWER RESERVOIR           | 28   | SM224.26   | SAFETY LEVER                   | 50   | SM224.50 | CONNECTOR            |
| 11   | SM224.11 | BRUSH                     | 31   | SM224.31   | SCREW                          | 51   | SM224.51 | UNION                |
| 12   | SM224.12 | GROMMET                   | 33   | SM224.33   | SCREW                          | 52   | SM224.52 | REGULATOR            |
| 13   | SM224.13 | BRUSH FEED HOSE           | 34   | SM224.34   | SHROUD                         | 53   | SM224.53 | UNION                |
| 14   | SM224.14 | COLLAR                    | 35   | SM224.35   | SEAL                           | 54   | SM224.54 | BRASS FITTING        |
| 15   | SM224.15 | SEAL                      | 36   | SM224.36   | SEAL                           | 55   | SM224.55 | RING NUT             |
| 16   | SM224.16 | HANDLE                    | 37   | SM224.37   | SCREW                          | 56   | SM224.56 | HOSE CONNECTOR       |
| 17   | SM224.17 | SEAL (SAFETY VALVE)       | 38   | SM224.38   | UNION                          | 57   | SM224.57 | HOSE CONNECTOR BLOCK |
| 18   | SM224.18 | GUN COMPLETE              | 39   | SM224.39   | RETAINING RING                 | 58   | SM224.58 | SCREW                |
| 19   | SM224.19 | PRESSURE GAUGE            |      |            |                                |      |          |                      |